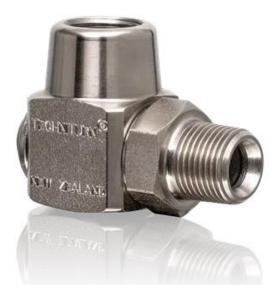

## Mild Steel Swivel Elbow

An economical alternative to the 316 SS design, this swivel is manufactured from mild steel then electroless nickel plated or corrosion resistance. The standard configuration is female body and male shaft complete with nitrile seals, dust seals and Teflon backups. Designed to work at 275 Bar and available in BSPT.